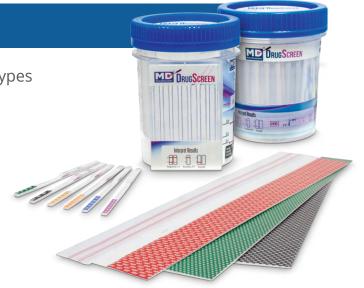

# MD DrugScreen CUSTOM CUPS

**DESCRIPTION** Medical Disposables Corp. offers in-house manufacturing capabilities to customize our drug tests with up to 19 different drug types configurations to fit the specific needs of your workforce and to reduce the risk of a work-related injury, and protect the safety of your other employees. Get your company set up today. MD is 100% committed to helping you save money and reducing the time it takes to order by providing you with multiple options to place your orders and manage your account. We provide high quality testing solutions at extremely competitive / affordable prices that no competitor can match. We are here for you every step of the way.

#### **FEATURES:**

- Can be configure with *up to 21 different* drug types
- Most of our tests are CLIA WAIVED
- No hidden pricing
- Quick results within 2 to 5 minutes
- Customize your own configuration

### **MD DrugScreen Custom Cups** configurations:

| Amphetamine - 500 & 1,000 | (AMP)  | ☐ Fentanyl†             | (DFN)        | Methamphetamine | (MET, mAMP    |
|---------------------------|--------|-------------------------|--------------|-----------------|---------------|
| Benzodiazepines           | (BZO)  | ☐ Gabapentin†           | (GAB)        | Opiates 2000ng  | (OPI, MOP2000 |
| Buprenorphine             | (BUP)  | ☐ K2†                   | (K2)         | Opiates 300ng   | (MOP 300      |
| Cocaine                   | (COC)  | ☐ Kratom†               | (KRA)        | Oxycodone       | (OXY          |
| Cannabinoids - Marijuana  | (THC)  | ☐ MDPV (a-PVP) †        | (Bath-Salts) | Tramadol        | (TRA          |
| Carfentanyl †             | (CFYL) | ☐ Methadone             | (MTD, EDDP)  | Barbiturates    | (BAR          |
| Ecstasy                   | (MDMA) | ☐ Methaqualone <b>†</b> | (MQL)        | Phencyclidine   | (PPX          |